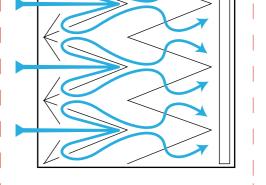

#### **Our Technology**

#### Loader:

At first, the Loader will filter 74% of the paint.

#### Catcher:

Then, the Catcher will stop 24% of the extra paint thanks to its polyester filter.

And finally, the Perfector will sharp the last particles to have a 99,8% pure air.

uCube 500 System

Airflow