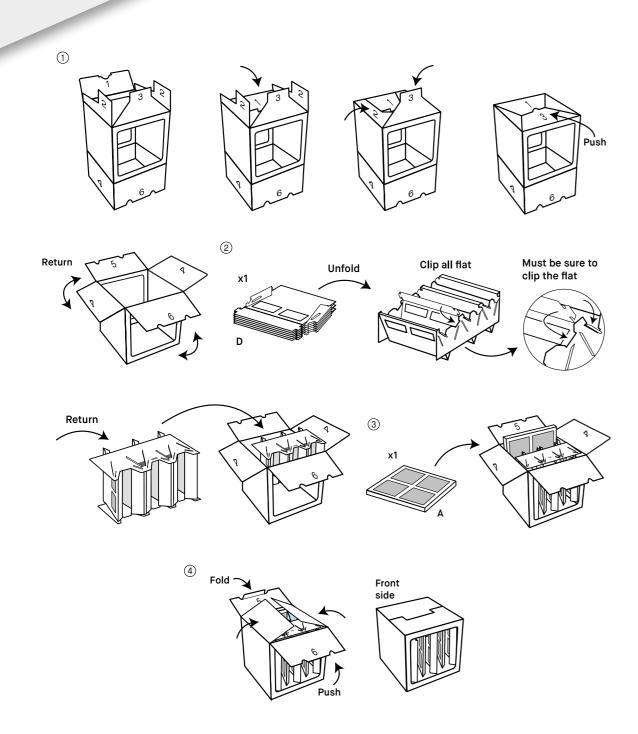

# Installation Guide - 300

The set-up videos are available here: www.ucube.swiss
Aerem Youtube Channel

#### **Materials Required**

Tack cloth,

Scissors, knife or box cutter,

Industrial tape

A full cabin

For all spray booths

12