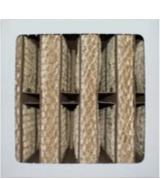

#### Loader:

At first, the Loader will filter 74% of the paint.

#### Catcher:

Then, the Catcher will stop 24% of the extra paint thanks to its polyester filter.

And finally, the Perfector will sharp the last particles to have a 99,8% pure air.

uCube 500 System

Airflow