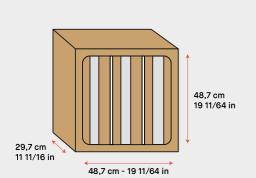

### Dimensions

 Lenght
 Height
 Width

 48,7 cm
 48,7 cm
 29,7 cm

 19 11/64 in
 19 11/64 in
 11 16/16 in

**Empty:** 1399g

Recommended Air Velocity: 0,50 to 2,00

Initial Pressure Drop: 20 to 130 dependant on the air velocity