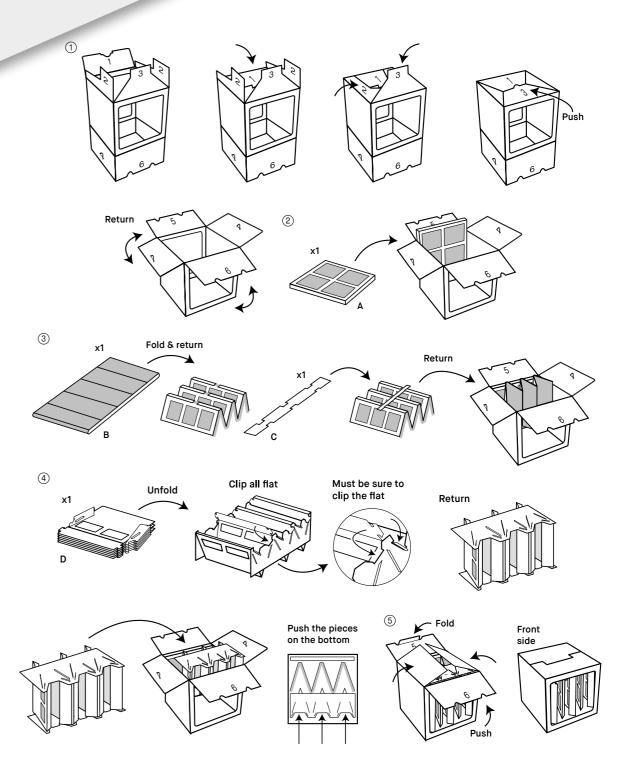

# Installation Guide - 500

The set-up videos are available here: www.ucube.swiss Aerem Youtube Channel

10

#### **Materials Required**

Tack cloth,

Scissors, knife or box cutter,

Industrial tape

A full cabin

For all spray booths

12