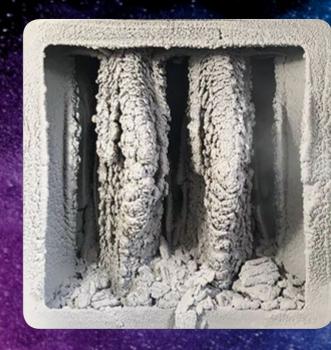

#### Loader:

At first, the Loader will filter 74% of the paint.

#### Catcher:

Then, the Catcher will stop 24% of the extra paint thanks to its polyester filter.

And finally, the Perfector will sharp the last particles to have a 99,8% pure air.

uCube 500 System

Airflow