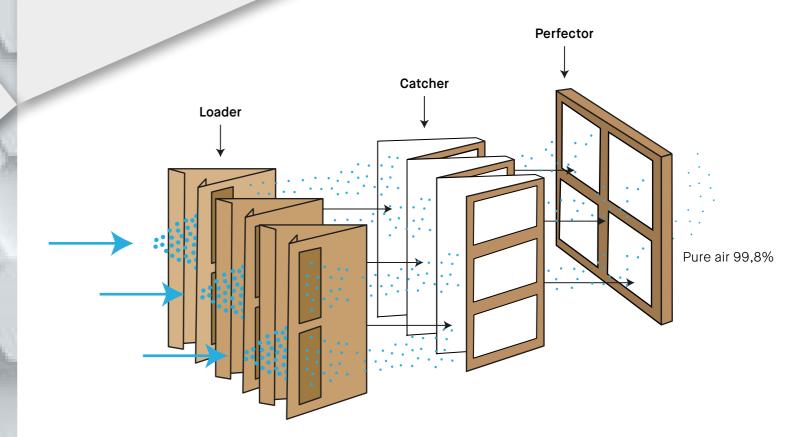

#### Loader:

At first, the Loader will filter 74% of the paint.

#### Catcher:

Then, the Catcher will stop 24% of the extra paint thanks to its polyester filter.

And finally, the Perfector will sharp the last particles to have a 99,8% pure air.

uCube 500 System

Airflow