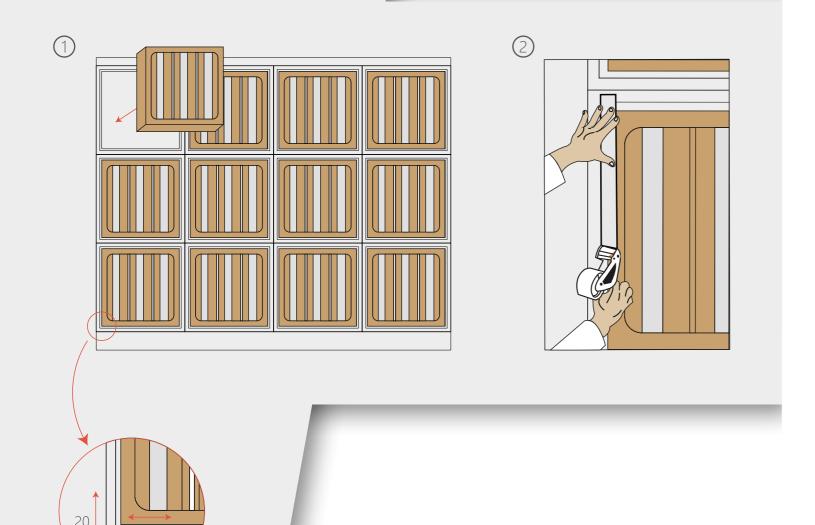

# uCube Installation

### **\$** uCube

# **Spraying Room**

**☆**uCube

#### **Materials Required**

Tack cloth,

Scissors, knife or box cutter,

Industrial tape

A full cabin

For all spray booths

12