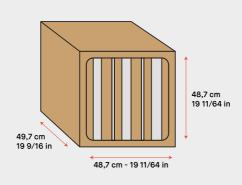

### Dimensions

| Lenght      | Height      | Width      |
|-------------|-------------|------------|
| 48,7 cm     | 48,7 cm     | 49,7 cm    |
| 19 11/64 in | 19 11/64 in | 19 9/16 in |

**Empty:** 2247g