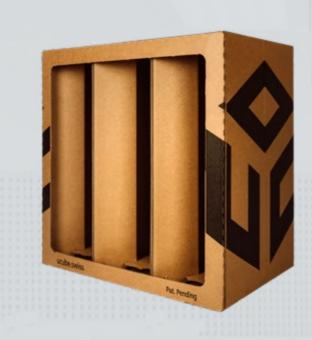

duct to assemble, which allows the reduction of the costs and the optimization of the transport.









#### **Our Technology**

#### Loader:

At first, the Loader will filter 74% of the paint.

#### Catcher:

Then, the Catcher will stop 24% of the extra paint thanks to its polyester filter.

And finally, the Perfector will sharp the last particles to have a 99,8% pure air.

uCube 500 System



Airflow

# Why choose uCube?

- ✓ Cost Savings
- ✓ Over 30kg of Loading Charge
- ✓ Efficacity Up To 99,45%
- ✓ Longer Filter Life
- ✓ Low Airflow Resistance
- ✓ Quick Installation
- ✓ Easy Transport







✓ Charge: Over 30kg

✓ Efficiency: 99,45%

### Competitor cube



Charge until 25kg

Efficiency: 97%



Charge until 20-25kg

Efficiency: 80-95%



Charge until 6kg

Efficiency: 99%





300





### Dimensions

 Lenght
 Height
 Width

 48,7 cm
 48,7 cm
 29,7 cm

 19 11/64 in
 19 11/64 in
 11 16/16 in

**Empty:** 1399g

Recommended Air Velocity: 0,50 to 2,00

Initial Pressure Drop: 20 to 130 dependant on the air velocity

Max Pressure Drop: 800 pa.



500





### Dimensions

| Lenght      | Height      | Width      |
|-------------|-------------|------------|
| 48,7 cm     | 48,7 cm     | 49,7 cm    |
| 19 11/64 in | 19 11/64 in | 19 9/16 in |

**Empty:** 2247g

Recommended Air Velocity: 0,50 to 2,00

**Initial Pressure Drop:** 20 to 130 dependant on the air velocity

Max Pressure Drop: 800 pa.

8

# Installation Guide - 300



The set-up videos are available here: www.ucube.swiss
Aerem Youtube Channel

# Installation Guide - 500



The set-up videos are available here: www.ucub