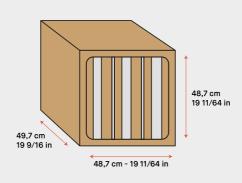

### Dimensions

| Lenght      | Height      | Width      |
|-------------|-------------|------------|
| 48,7 cm     | 48,7 cm     | 49,7 cm    |
| 19 11/64 in | 19 11/64 in | 19 9/16 in |

**Empty:** 2247g