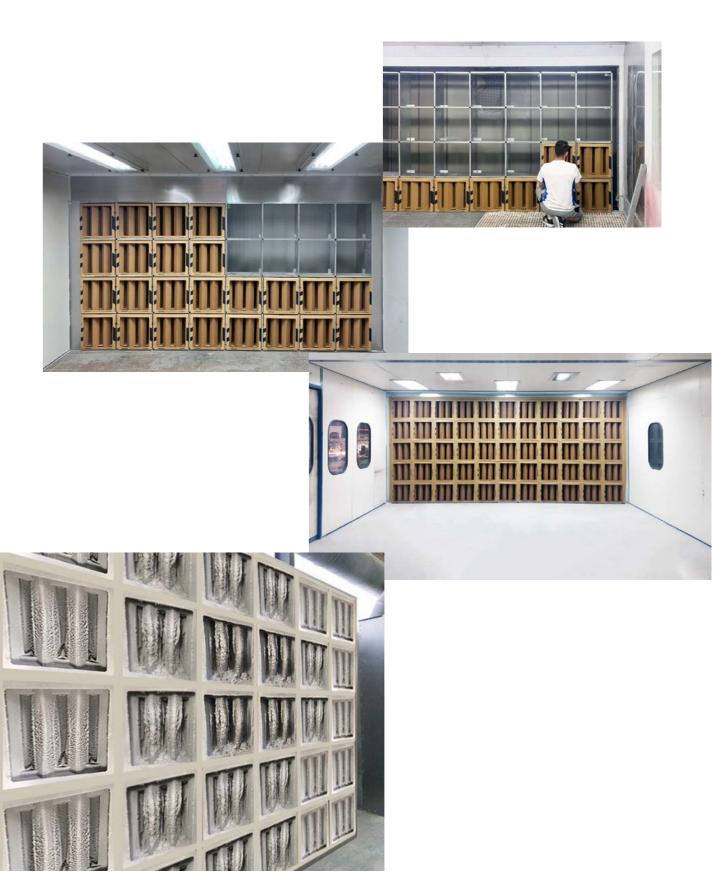

# uCube Cabin Installation

### **Spraying Room**

Apply tape all around the frame to maintain the cube.

We offer uCube 500 or uCube 300 depending on the space you have for the installation depth.