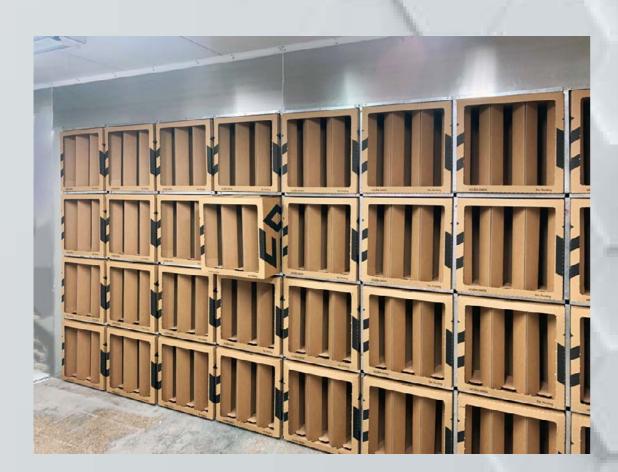

# uCube Cabin Installation

### **Spraying Room**

Apply tape all around the frame to maintain the cube.

We offer uCube 500 or uCube 300 depending on the space you have for the installation depth.