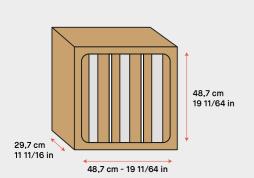

### Dimensions

| Lenght      | Height      | Width       |
|-------------|-------------|-------------|
| 48,7 cm     | 48,7 cm     | 29,7 cm     |
| 19 11/64 in | 19 11/64 in | 11 16/16 in |

**Empty:** 1399g