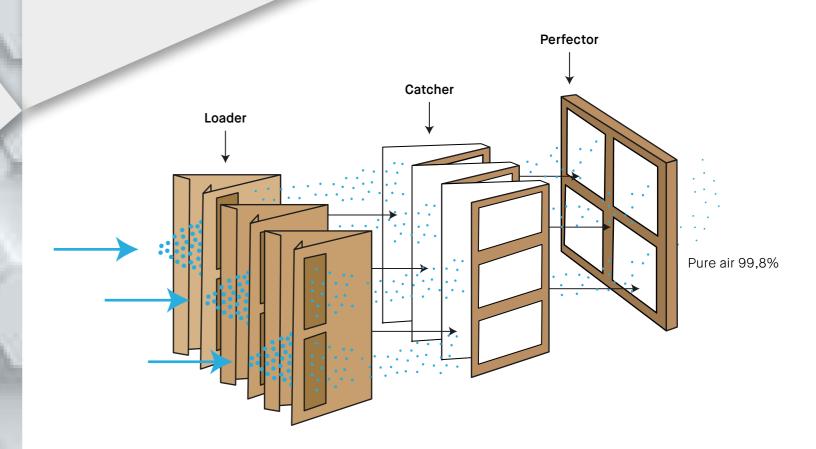

The internal V-shaped filter cavities allow the creation of a venturi effect and force the flow of particulate-laden air to change direction.

uCube is an easy product to assemble and replace, thus reducing costs and optimizing transport.

#### Airflow