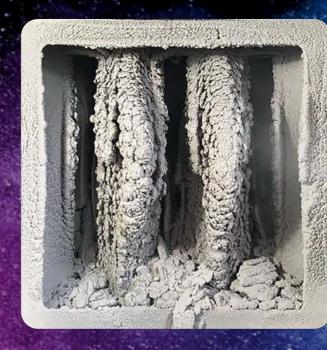

The internal V-shaped filter cavities allow the creation of a venturi effect and force the flow of particulate-laden air to change direction.

uCube is an easy product to assemble and replace, thus reducing costs and optimizing transport.

### Loader:

At first, the Loader will filter 74% of the paint.

### Catcher:

Then, the Catcher will stop 24% of the extra paint thanks to its polyester filter.

### Perfector:

And finally, the Perfector will sharp the last particles to have a 99,8% pure air.