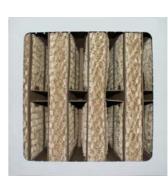

Thanks to existing and recyclable raw materials, namely cardboard and polyester, the mixture of these materials gave the best load and filtration capacity for big installations especially in the automotive industry.

The internal V-shaped filter cavities allow the creation of a venturi effect and force the flow of particulate-laden air to change direction.

uCube is an easy product to assemble and replace, thus reducing costs and optimizing transport.

### Loader:

At first, the Loader will filter 74% of the paint.

### Catcher:

Then, the Catcher will stop 24% of the extra paint thanks to its polyester filter.