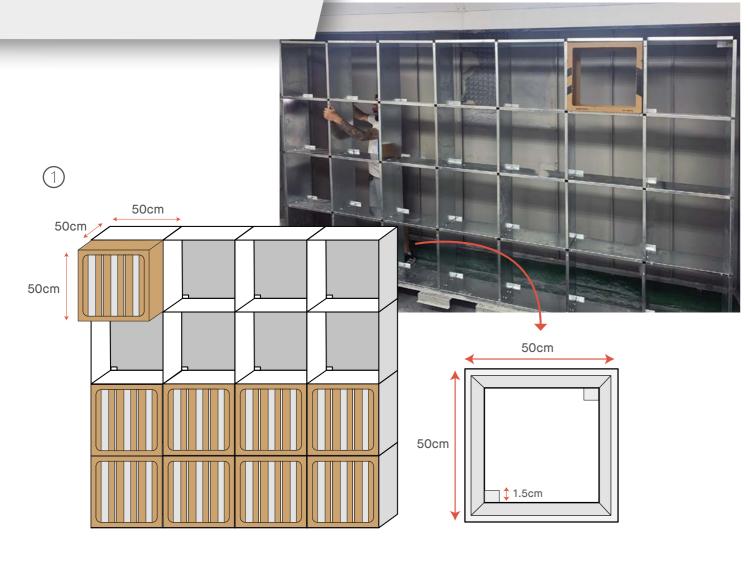

### uCube 500 System

#### Airflow

### Dimensions

| Lenght      | Height      | Width       |
|-------------|-------------|-------------|
| 48,7 cm     | 48,7 cm     | 29,7 cm     |
| 19 11/64 in | 19 11/64 in | 11 16/16 in |

**Empty:** 1399g

### Dimensions

| Lenght      | Height      | Width      |
|-------------|-------------|------------|
| 48,7 cm     | 48,7 cm     | 49,7 cm    |
| 19 11/64 in | 19 11/64 in | 19 9/16 in |

**Empty:** 2247g