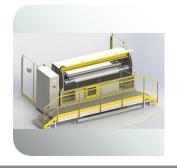

# Integrated module or

## Overlap web splicing

- Higher strength
- Ultrasonic or with tapes

Standard

No tail