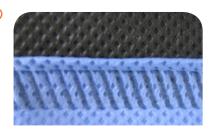

#### **Butt-to-butt web splicing**

- High quality and resistant splices
- Invisible splicing

Without ironing

With ironing