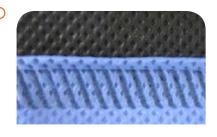

### Butt-to-butt web splicing

- High quality and resistant splices
- Invisible splicing

Without ironing

With ironing