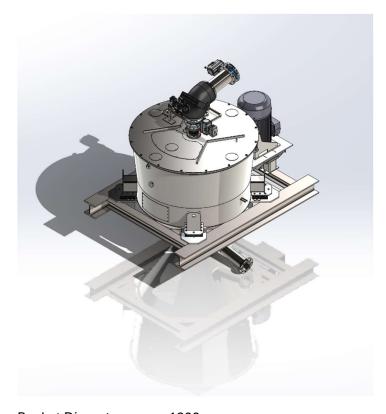

## **Continuous Sugar Centrifugal**

Basket Diameter : 1300 mm
Basket Angle : 14°/30°
Motor Power : 90 kw
Motor Speed : 1500 rpm
Maximum Basket Speed: 2000 rpm

Dimensions a,b,h : 2050 mm, 1160 mm 1810 mm

Screen Area : 1.7 m<sup>2</sup>
Proportional butterfly control valve.

Completely closed food safety compatible porridge feeding system.

Basket with two angles for highest sugar recovery.

Corrosion and abrasion resistant duplex material basket.

Advanced bearing system with high strength bearings with long life and high speed range.

Pulleys for power transmission and new V type belts with less friction.

Evenly distributed and regular porridge flow using turbo distributor layers.

Syrup flow guiding fins.

Operator controlled, 3 point water washing and 2 point steam washing line.

High energy efficient motor.

Sensors on motor console for vibration monitoring.

Ergonomic and easy to use case design.