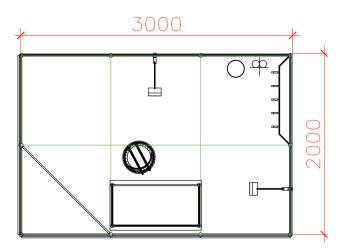

#### **JAPANESE PAVILION**

- Closed space on the Japanese Pavilion
- Stand space: 3.0 m x 2.0 m
- Shell stand construction: system silver, walls white

#### **FURNISHING**

- 1 white counter (50 x 100 cm)
- 1 barstool
- 1 carpet fair rips blue
- 1 coat rack
- 1 waste paper basket

#### **ELECTRICAL INSTALLATION**

- 2 pcs spotlights (120 W)
- 3,3 kW electric standard connection including standard consumption

#### **LETTERING**

Fascia board with 15 characters Arial black