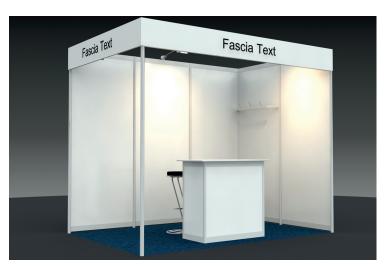

#### **JAPANESE PAVILION**

- Closed space on the Japanese Pavilion
- Stand space: 3.0 m x 2.0 m
- Shell stand construction: system silver, walls white

#### **FURNISHING**

- 1 white counter (50 x 100 cm)
- 1 barstool
- 1 carpet fair rips blue
- 1 coat rack
- 1 waste paper basket

#### **LETTERING**

Fascia board with 15 characters Arial black