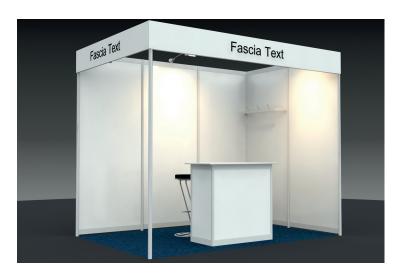

# **INDIAN PAVILION**

- Closed space on the Indian Pavilion
- Stand space: 3.0 m x 2.0 m
- Shell stand construction: system silver, walls white

#### **FURNISHING**

- 1 white counter (50 x 100 cm)
- 1 barstool
- 1 carpet fair rips blue
- 1 coat rack
- 1 waste paper basket