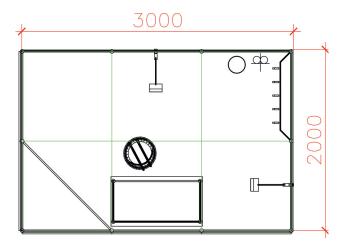

# **INDIAN PAVILION**

- Closed space on the Indian Pavilion
- Stand space: 3.0 m x 2.0 m
- Shell stand construction: system silver, walls white

#### **FURNISHING**

- 1 white counter (50 x 100 cm)
- 1 barstool
- 1 carpet fair rips blue
- 1 coat rack
- 1 waste paper basket

### **ELECTRICAL INSTALLATION**

- 2 pcs spotlights (120 W)
- 3,3 kW electric standard connection including standard consumption

# **LETTERING**

Fascia board with 15 characters Arial black