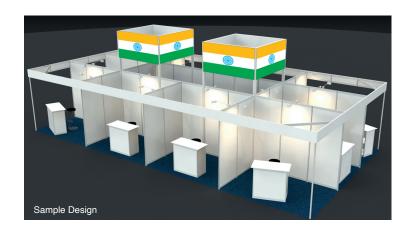

# INDIAN PAVILION **INFORMATION SHEET**

# **INDIAN PAVILION**

- Closed space on the Indian Pavilion
- Stand space: 3.0 m x 2.0 m
- Shell stand construction: system silver, walls white