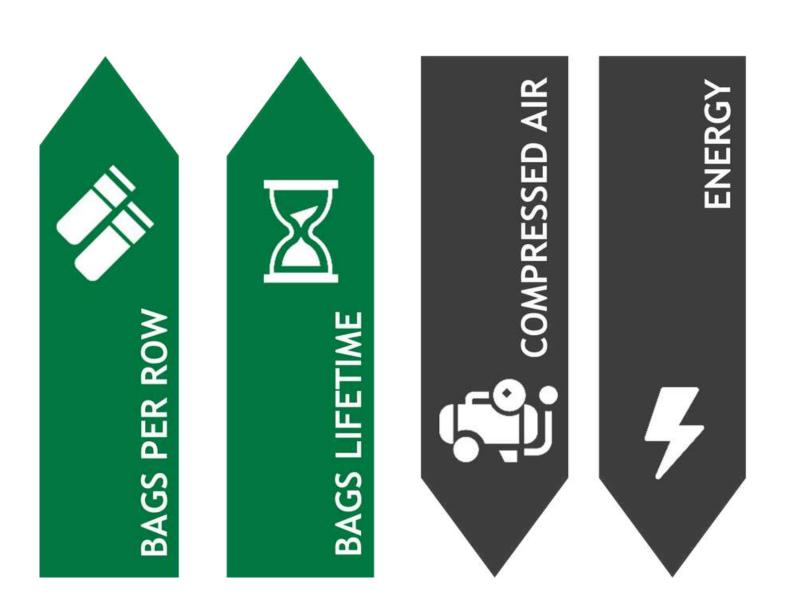

# CLEANING SYSTEM OPTIMISATION

SWAP cleaning system (Sonic Wave Acceleration Pulse) is a reliable technology to improve the lifetime of the fabric filter key components and reduce the consumptions:

- Ready for any brand fabric filters
- Filtering area each row / up to 140 m2
- Low pressure compressed air / 2-3 bar
- Very short time opening valve / 20-40 ms
- Drastic energy saving / 50-70%