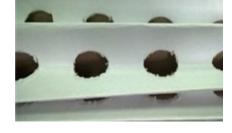

# Other Filter Types

Filter of 100 cm:

- 200-230 pleats 20% less
- Net weight white filter with extension limitor: 7-8kg

More paper + more weight

= Better quality

More pleats

= More filtration area

Correct holes position

# **Pleats Regularity**

Less paper + less weight

= Bad quality

Less pleats

= Less filtration area

Wrong holes position

= Less loading capacity

The best range of inertia separation filters on the market. High loading capacity, easy to ship, easy to store, high efficient filters.