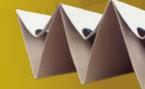

# Andreae® Filters manufacturing technology

Starter The Original - height 100 cm:

Net weight AF113: 10,40 kg

260 pleats

Total

# Other Filter Types

Filter of 100 cm:

- 200-230 pleats 20% less
- Net weight white filter with extension limitor: 7-8kg

More paper + more weight

= Better quality

More pleats

= More filtration area

Correct holes position

# **Pleats Regularity**

Less paper + less weight

= Bad quality

Less pleats

= Less filtration area

Wrong holes position

= Less loading capacity

The best range of inertia separation filters on the market. High loading capacity, easy to ship, easy to store, high efficient filters.