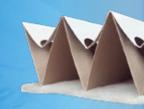

# Andreae® Filters manufacturing technology

Starter The Original - height 100 cm:

Net weight AF113: 10,40 kg

260 pleats

Total

# Other Filter Types

Filter of 100 cm:

- 200-230 pleats 20% less
- Net weight white filter with extension limitor: 7-8kg

More paper + more weight

= Better quality

More pleats

= More filtration area

Correct holes position

# **Pleats Regularity**

Less paper + less weight

= Bad quality

Less pleats

= Less filtration area

Wrong holes position

= Less loading capacity

The best range of inertia separation filters on the market. High loading capacity, easy to ship, easy to store, high efficient filters.