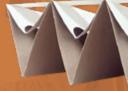

# Andreae® Filters manufacturing technology

Starter The Original - height 100 cm:

Net weight AF113: 10,40 kg

260 pleats

Total

# Other Filter Types

Filter of 100 cm:

- 200-230 pleats 20% less
- Net weight white filter with extension limitor: 7-8kg

More paper + more weight

= Better quality

More pleats

= More filtration area

Correct holes position

# **Pleats Regularity**

Less paper + less weight

= Bad quality

Less pleats

= Less filtration area

Wrong holes position

= Less loading capacity

The best range of inertia separation filters on the market. High loading capacity, easy to ship, easy to store, high efficient filters.