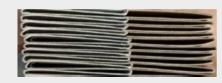

# Andreae® Filters manufacturing technology

Starter The Original - height 100 cm:

Net weight AF113: 10,40 kg

260 pleats

Total

# Other Filter Types

Filter of 100 cm:

- 200-230 pleats 20% less
- Net weight white filter with extension limitor: 7-8kg

More paper + more weight

= Better quality

More pleats

= More filtration area

Correct holes position

# **Pleats Regularity**

Less paper + less weight

= Bad quality

Less pleats

= Less filtration area

Wrong holes position

= Less loading capacity

The best range of inertia separation filters on the market. High loading capacity, easy to ship, easy to store, high efficient filters.