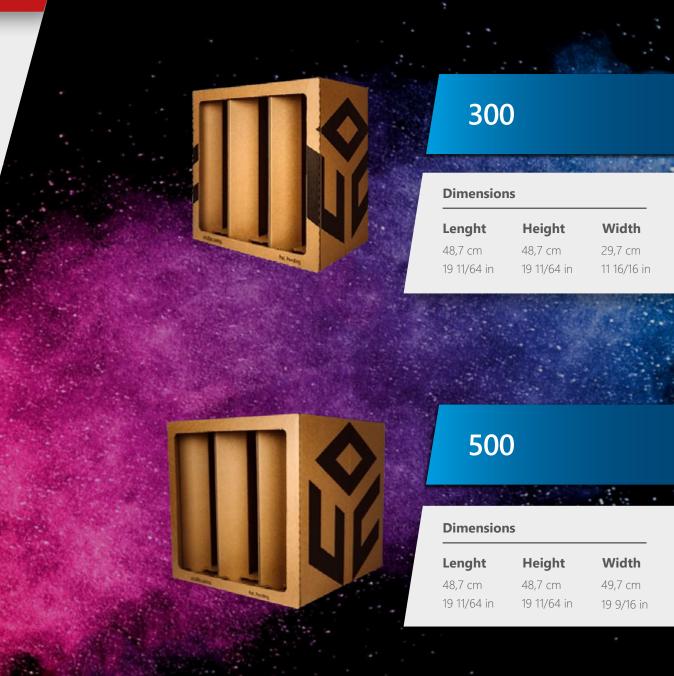

# Why choose uCube?

From the beginning of the development, we wanted to use the best of the existing and recyclable raw materials, namely cardboard and polyester.

The mix of these materials gave the best load capacity and filtration, after two years of development and a hundred test, the universal cube was born in early 2019.

- ✓ Over 30kg Of Loading Capacity
- ✓ Efficacity Up To 99,45%
- ✓ Cost Savings
- ✓ Longer Filter Life
- ✓ Low Airflow Resistance
- ✓ Easy To Install
- ✓ Easy Transport

www.ucube.swiss

AEREM°
TO FILTER & PROTECT