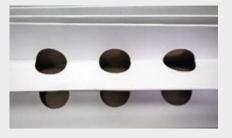

# Other Filter Types

Filter of 100 cm:

- 200-230 pleats 20% less
- Net weight white filter with extension limitor: 7-8kg

More paper + more weight

= Better quality

More pleats

= More filtration area

Correct holes position

= More loading capacity

# **Pleats Regularity**

Less paper + less weight

= Bad quality

Less pleats

= Less filtration area

Wrong holes position

= Less loading capacity

The best range of inertia separation filters on the market. High loading capacity, easy to ship, easy to store, high efficient filters.