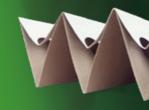

# Andreae® Filters manufacturing technology

Starter The Original - height 100 cm:

Net weight AF113: 10,40 kg

260 pleats

Total

# Other Filter Types

Filter of 100 cm:

- 200-230 pleats 20% less
- Net weight white filter with extension limitor: 7-8kg

More paper + more weight

= Better quality

More pleats

= More filtration area

Correct holes position

# **Pleats Regularity**

Less paper + less weight

= Bad quality

Less pleats

= Less filtration area

Wrong holes position

= Less loading capacity

The best range of inertia separation filters on the market. High loading capacity, easy to ship, easy to store, high efficient filters.