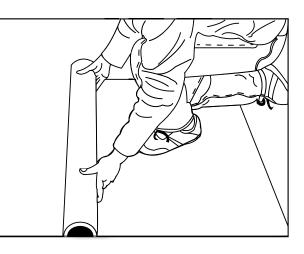

### Materials Required

- 1 Cloth
- (2) Scissors, knife or cutter
- (3) Industrial tape

### Installation

- For best adhesion of tape, ensure floor is clean and dust free.
- (2) To start tape down the end of the roll at the beginning of area to be protected.
- ③ Unroll paper to desired length and cut at end of the protected area.
- (4) Repeat process, overlapping seams, until floor is covered.
- (5) Tape down seams as desired.