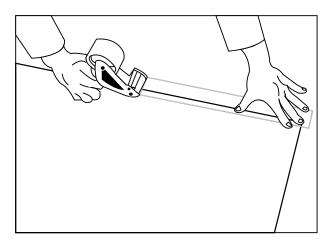

### Easy Kleen Installation

### Materials Required

- 1 Cloth
- (2) Scissors, knife or cutter
- (3) Industrial tape

### Installation

- For best adhesion of tape, ensure floor is clean and dust free.
- (2) To start tape down the end of the roll at the beginning of area to be protected.
- ③ Unroll paper to desired length and cut at end of the protected area.
- (4) Repeat process, overlapping seams, until floor is covered.
- (5) Tape down seams as desired.