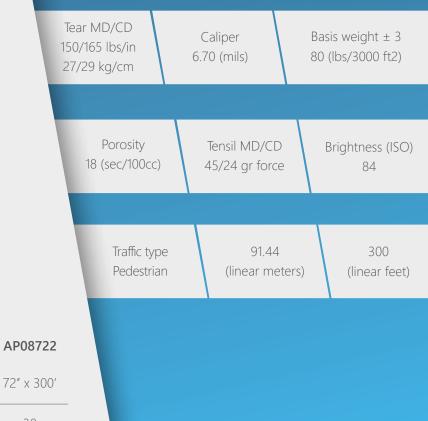

### EASY KLEEN REGULAR

| Rolls/Pallet  | 30 | 30 |
|---------------|----|----|
| ntonio, namet |    |    |

Size

AP08362

36" x 300'

AP08422

42" x 300'

AP08602

Caliper (mils)

Basis weight  $\pm$  3

Tear MD/CD

190/210 lbs/in

Size

**Rolls/Pallet** 