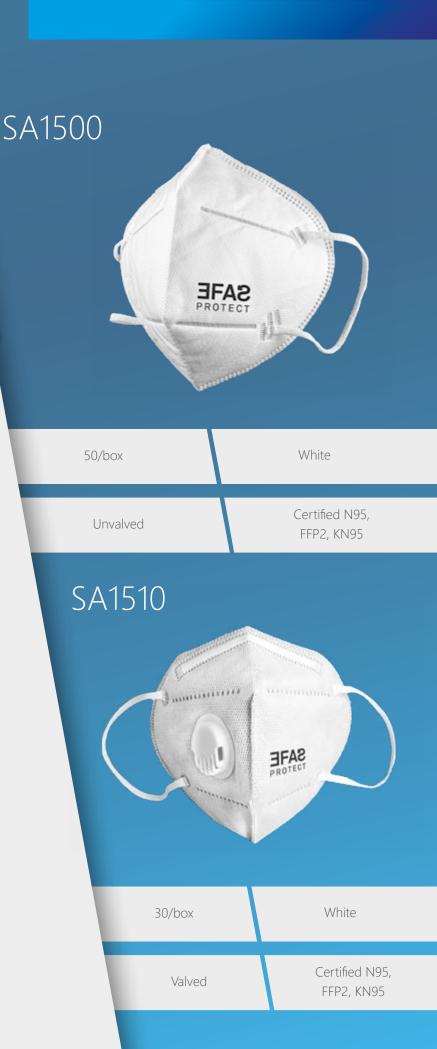

### Protective Masks

## Different environments require different levels of protection.

With EFAS PROTECT get the ideal disposable protective mask to ensure perfect safety for your staff! We offer two lines of high-quality masks suitable with industrial environments.

Protect against dust and mist in a wide range of industrial applications and other hazardous environments.

Have a minimum filtration capacity of 95%.

Filters particles as small as 0.3 micron.

Easy to store thanks to its foldable design and individual packaging.

# Choose the right one.

What is the difference between valved and unvalved mask?

### Unvalved mask

- Easy to breath
- Soft and lightweight
- Lower unit cost

### Valved mask

- Soft and lightweight
- Reduces exhalation effort
- Cooler to wear
- Avoid condensation and vaporisation on glasses